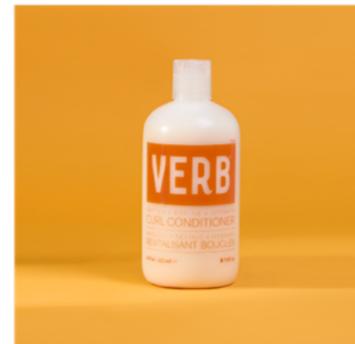

# PK (PRODUCT KNOWLEDGE) SHEETS

Nourishing formulas powered by sunflower seed extract to hydrate and define waves, curls and coils.

CURL SHAMPOO 12 oz | 32 oz

CURL CONDITIONER
12 oz | 32 oz

CURL LEAVE-IN CONDITIONER
6 oz

### CURL FOAMING GEL

#### What it does

If your gel could foam. Verb® Curl Foaming Gel offers the frizz control and deep definition of a gel, with the lightweight feel and crunch-free finish of a mousse. Formulated with our proprietary SunflowerCurl™ Complex, this multi-benefit curl enhancer contains the power of the whole plant: sprout, petal and seed oil extracts, to deeply nourish and lock in moisture. Developed for every curl type, from 2b-4c, to help tame flyaways, lock in the curl pattern and provide lasting medium-hold.