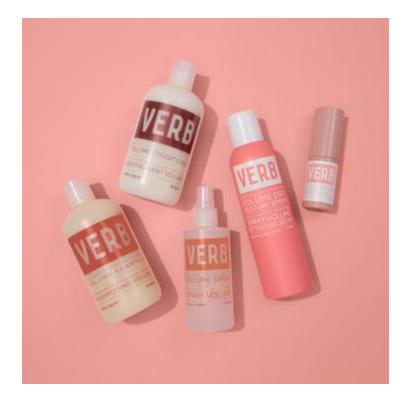

# PK (PRODUCT KNOWLEDGE) SHEETS OLUME COLLECTION

Pro-vitamin B5 enriched formulas to add touchable body and texture to fine, flat hair.

**VOLUME SHAMPOO**12 oz | 32 oz

**VOLUME CONDITIONER**12 oz | 32 oz

**VOLUME SPRAY** 6.5 oz

VOLUME DRY TEXTURE SPRAY

5 oz

**VOLUME DRY TEXTURE POWDER**0.1 oz