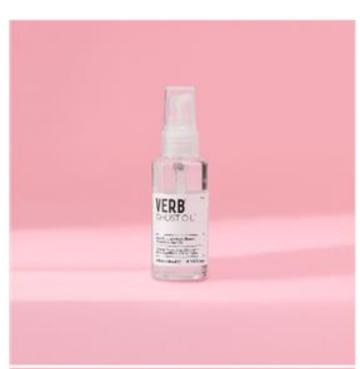

### GHOSTT OIL

### A weightless, restorative oil

0.57oz | 17mL 2oz | 60mL

#### What it does

Verb® Ghost Oil™ is a weightless hair oil that revitalizes strands from root to ends. Powered by moringa oil, this blend works to hydrate, fight frizz and is proven to enhance shine by 75%.\*