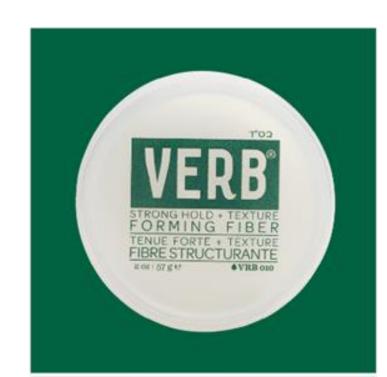

# FORMING FIBER

# A long-lasting styling balm

### 2oz | 57 g

#### What it does

Verb® Forming Fiber provides an all-day, flexible hold to updos, short styles and edges for a sleek finish.

#### Who it's for

All hair types and textures

#### Key ingredients

- Natural beeswax and lanolin
- Pro-vitamin B5
- Glycerin

#### Key benefits

- Strong but flexible hold for pliability
- · Perfect for sleek styles and sculpting edges
- · Provides a crunch-free finish

#### Directions

Emulsify product between palms and work through damp or dry hair. To sculpt edges, apply with fingertips or a small bristle brush.

### Stylist tip!

• Heat up with a blow dryer (or your hands) for 15 seconds for a super smooth application.