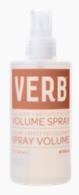

# VOLUME SPRAY

# A lightweight, styling spray

6.5oz | 193mL

#### What it does

Verb® Volume Spray amplifies fine hair for a full, flexible finish. Powered by pro-vitamin B5, this lightweight formula boosts any style, leaving hair with a soft and touchable hold.