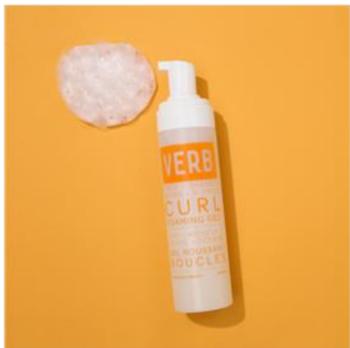

### **Curl Foaming Gel**

Reduces frizz by 83% for up to 72 hours\*

\*in a third party lab setting

### CURL FOAMING GEL

#### What it does

If your gel could foam. Verb® Curl Foaming Gel offers the frizz control and deep definition of a gel, with the lightweight feel and crunch-free finish of a mousse. Formulated with our proprietary SunflowerCurl™ Complex, this multi-benefit curl enhancer contains the power of the whole plant: sprout, petal and seed oil extracts, to deeply nourish and lock in moisture. Developed for every curl type, from 2b-4c, to help tame flyaways, lock in the curl pattern and provide lasting medium-hold.