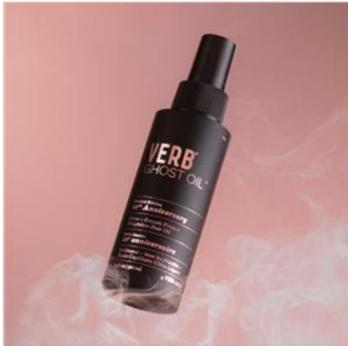

### Ghost™ Oil

A weightless hair oil that is clinically proven to enhance shine by 75%\*.

### GHOSTT OIL

### A weightless, restorative oil

0.57oz | 17mL 2oz | 60mL

#### What it does

Verb® Ghost Oil™ is a weightless hair oil that revitalizes strands from root to ends. Powered by moringa oil, this blend works to hydrate, fight frizz and is proven to enhance shine by 75%.\*

#### Stylist tip!

• Cocktail this oil blend with any styling product and emulsify to add shine and smooth hair. Who doesn't love a good cocktail?

GHOSTT OIL

10-year anniversary edition

Invisible feel, bold shine. 10-years of Ghost™ Oil