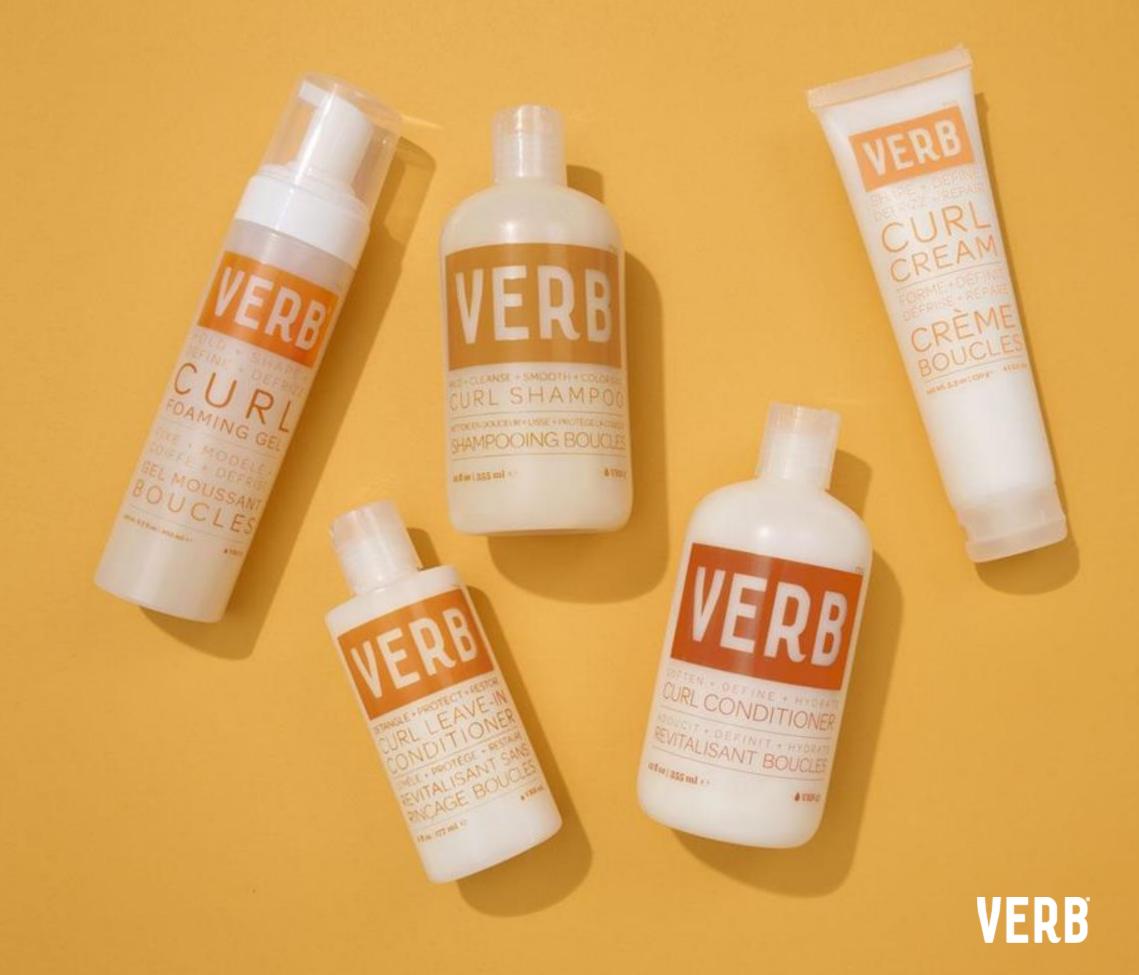

# PK (PRODUCT KNOWLEDGE) SHEETS

Nourishing formulas powered by sunflower seed extract to hydrate and define waves, curls and coils.

CURL SHAMPOO 12 oz | 32 oz

CURL CONDITIONER
12 oz | 32 oz

CURL LEAVE-IN CONDITIONER
6 oz

**CURL CREAM** 5.3 oz

**CURL FOAMING GEL** 6.7 oz

# CURL SHAMPOO

# CURL CONDITIONER

# CURL LEAVE-IN CONDITIONER

### CURL FOAMING GEL

# CURL CREAM