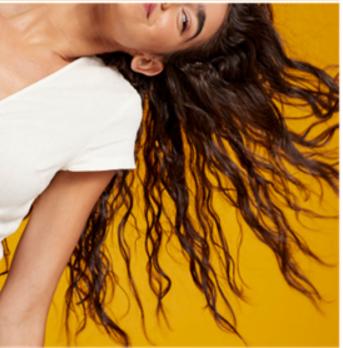

### **Curl Foaming Gel**

Reduces frizz by 83% for up to 72 hours\*

\*in a third party lab setting

### CURL FOAMING GEL

#### What it does

If your gel could foam. Verb® Curl Foaming Gel offers the frizz control and deep definition of a gel, with the lightweight feel and crunch-free finish of a mousse. Formulated with our proprietary SunflowerCurl™ Complex, this multi-benefit curl enhancer contains the power of the whole plant: sprout, petal and seed oil extracts, to deeply nourish and lock in moisture. Developed for every curl type, from 2b-4c, to help tame flyaways, lock in the curl pattern and provide lasting medium-hold.