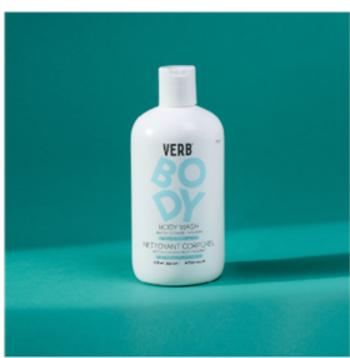

### BODY WASH

# A gentle, gel to foam body wash for clean, nourished skin

12oz | 355mL

#### What it does

Verb® Body Wash is designed to gently cleanse and soften. Formulated with nourishing moringa oil and aloe to leave skin feeling soothed and hydrated.