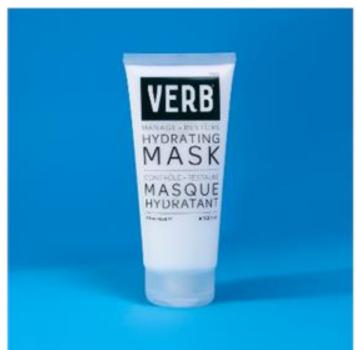

# HYDRATING MASK

# A restorative hair mask that deep conditions and intensely nourishes

6.8oz | 195 g

16.2oz | 460 g

#### What it does

Verb® Hydrating Mask is a weightless, conditioning treatment designed to nourish all hair types and is proven to make hair 87% easier to brush\*. Use weekly to help restore color-treated, over-styled hair.