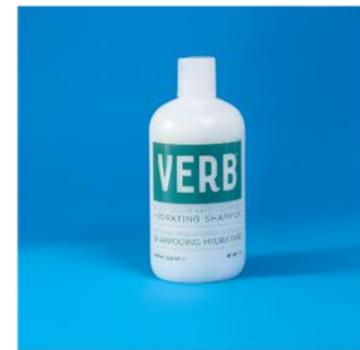

### HYDRATING SHAMPOO

### An intensely moisturizing shampoo powered by argan oil

12oz | 355mL

32oz | 946mL

#### What it does

Verb® Hydrating Shampoo gently cleanses hair, replenishes moisture, preserves color and provides natural UV protection. Powered by argan oil, this formula leaves hair soft, smooth and tangle-free.