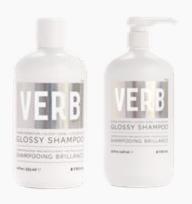

### GLOSSY SHAMPOO

High shine, high hydration- hi glossy.

# Our most hydrating collection yet. Add extra moisture and intense glossy shine to dry, dull damaged hair.

12oz | 355mL

#### What it does

Shine on! We're turning it way up for our most hydrating collection yet. Glossy Shampoo + Glossy Conditioner add extra moisture and intense glossy shine to dry, dull damaged hair.