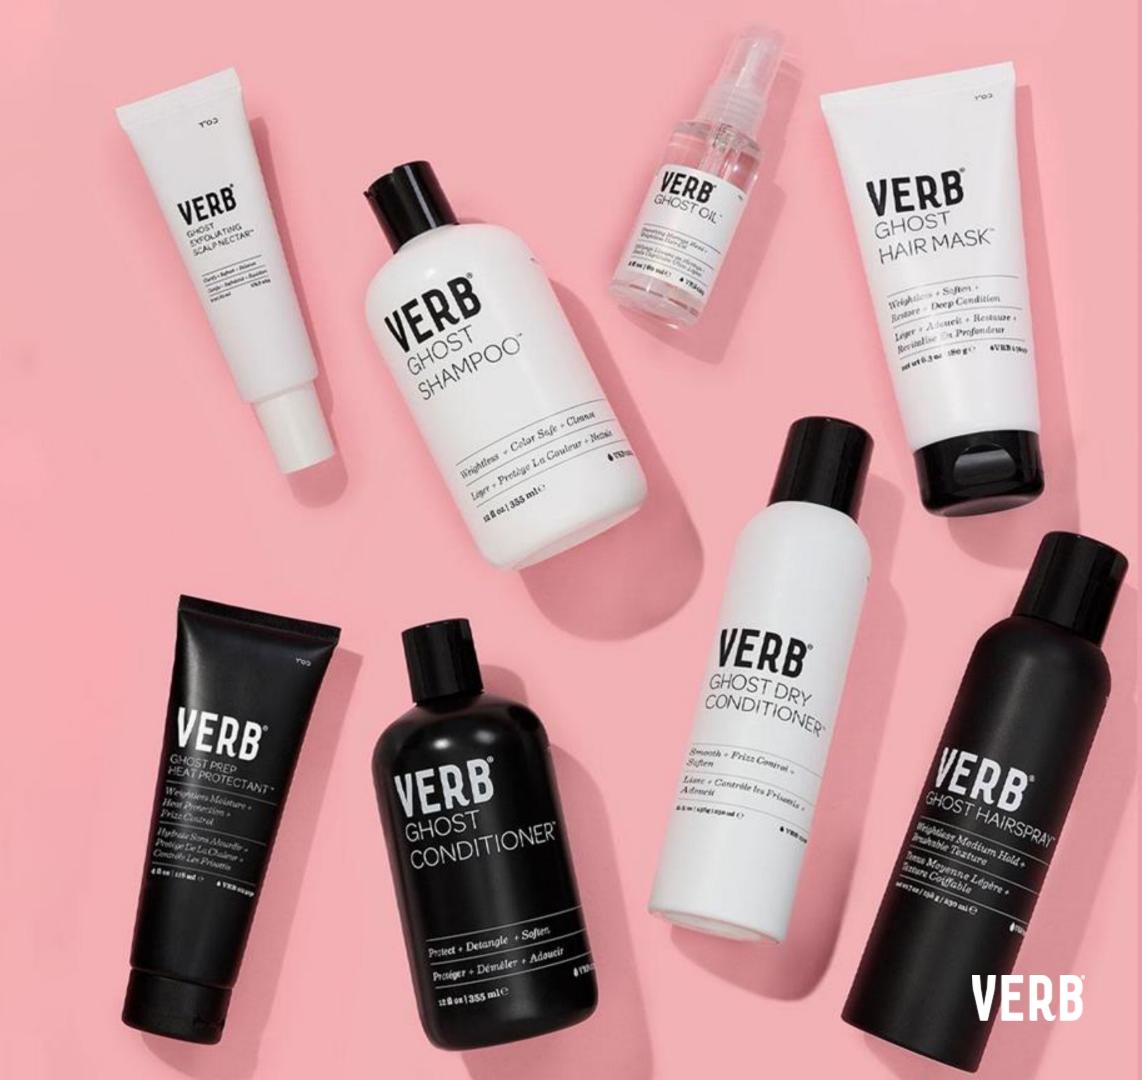

GHOST

### PK (PRODUCT KNOWLEDGE) SHEETS GHOST COLLECTION

Weightless formulas infused with moringa oil to smooth and add shine to fine and easily weighed-down hair.

GHOST EXFOLIATING SCALP NECTAR
2 oz

GHOST SHAMPOO 12 oz | 32 oz Gallon

GHOST CONDITIONER

12 oz | 32 oz

Gallon

**GHOST MASK** 6.3 oz

GHOST PREP 4 oz

2 oz

**GHOST OIL 10- year anniversary** 3 oz

**GHOST DRY OIL** 5.5 oz

**GHOST HAIRSPRAY** 7 oz