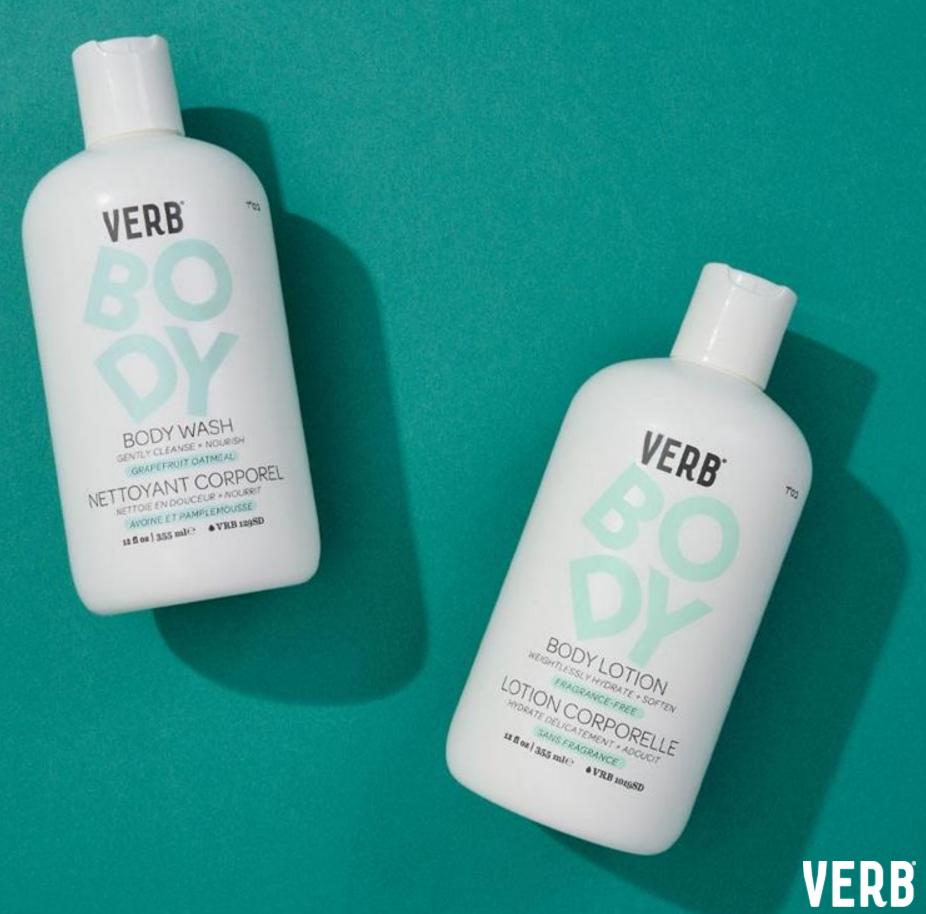

# PK (PRODUCT KNOWLEDGE) SHEETS BODY COLLECTION

Formulas to gently cleanse and hydrate the body for soft, touchable skin.

**BODY LOTION** 12 oz

### BODY LOTION

# A fragrance-free body lotion for soft, touchable skin

12oz | 355mL

### BODY WASH

# A gentle, gel to foam body wash for clean, nourished skin

12oz | 355mL