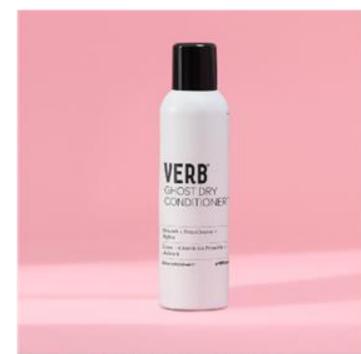

### GHOSTTM DRY OIL

### A weightless conditioner oil

5.5oz | 250mL

#### What it does

Verb® Ghost Dry Oil™ restores shine, hydrates ends and pairs perfectly with your favorite Verb® dry shampoo to prevent damage from washing and styling. Powered by moringa oil, this lightweight formula absorbs instantly to revive strands and extend styles.