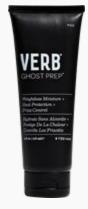

### GHOST PREP HEAT PROTECTANT

### A weightless heat protectant

4oz | 118mL

#### What it does

Verb® Ghost Prep™ was formulated to prime, hydrate and provide heat protection up to 425°F. Powered by moringa oil, it helps to smooth strands, fight frizz and add shine.