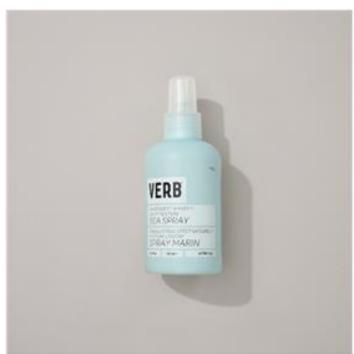

### SEA SPRAY

# A lightweight texturizing spray

6.3oz | 186mL

#### What it does

Verb® Sea Spray takes landlocked hair to the beach for tousled, effortless waves. Formulated with natural sea salt and a new coconut water and mango scent, this light mist delivers a breezy boost of texture.

#### Who it's for

Straight or wavy hair

#### Key ingredients

- Natural sea salt
- Sunflower seed extract
- Seaweed extract and kelp
- · Sweet almond fruit extract

### Key benefits

- · Adds soft, textured waves
- Ideal for wet or dry styling
- Perfect for all-over application

#### Directions

Apply to dry or damp hair, spraying in sections while using fingertips to twist and define loose waves. Let hair air dry for light texture and volume or diffuse for amplified waves.

#### Stylist tip!

• After applying, use your fingers to create texture and separation. You can also use this product to add texture and grit to clean hair before creating an updo..