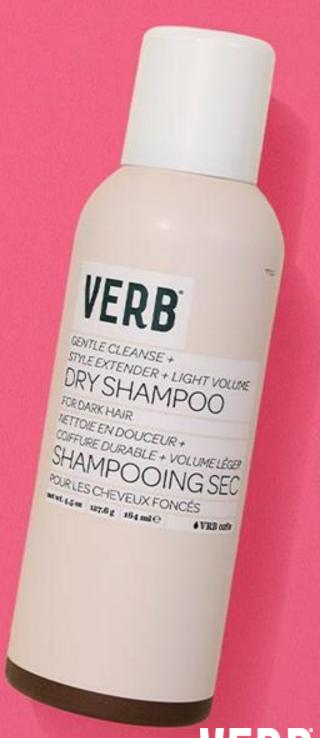

### DRY SHAMPOO DARK

# An earth-toned dry shampoo

4.5oz | 164mL

#### What it does

Verb® Dry Shampoo Dark refreshes hair, removes oils, boosts body and prevents damage from washing and styling. This formula was designed to disappear in darker hair tones and leave hair feeling clean.

#### Who it's for

- · All hair types and textures
- Dark hair tones

### Key ingredients

Glycerin

#### Key benefits

- Aerosol formula for all-over application
- Adds light volume
- Earth-toned formula diappears in darker hair tones

#### Directions

Shake well and spray 8-10 inches away from roots. Massage into scalp, brush out and style away.

#### Stylist tip!

• Follow with Ghost Dry Oil™ for a no-hassle, water-free routine. Think of it as your "dry conditioner" after you dry shampoo.