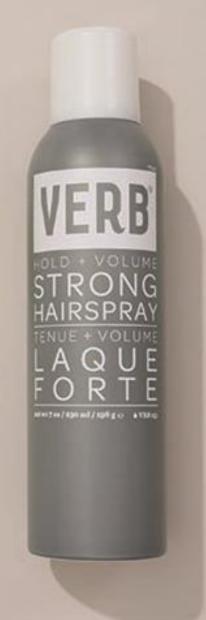

# STRONG HAIRSPRAY

# A hairspray that provides long-lasting hold

7oz | 230mL

#### What it does

Verb® Strong Hairspray provides strong but flexible hold to any style. The flake-free formula works well with styling and heating tools and is ideal for locking in up-dos and curls. Dries quickly, brushes out easily.

#### Who it's for

All hair types and textures

### Key ingredients

- Glycerin
- Pro-vitamin B5

#### Key benefits

- · Strong but flexible hold for pliability
- Perfect for curls or updos
- · Provides a crunch-free finish

#### Directions

Spray 8-10 inches away from hair evenly. For firmer hold, use more. Safe to use with heat.

#### Stylist tip!

• Pesky baby hairs won't lay flat? Spray Strong Hairspray into an unused toothbrush and swoop those baby hairs into formation..