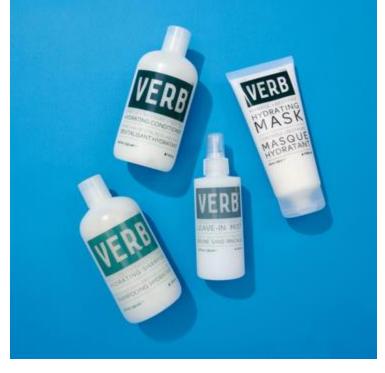

# HYDRATE COLLECTION

Revitalizing, argan oil infused formulas designed to moisturize and repair dry, brittle and over-styled hair.

**HYDRATE SHAMPOO**12 oz | 32 oz

**HYDRATE CONDITIONER**12 oz | 32 oz

**HYDRATING MASK** 6.8 oz

**LEAVE-IN MIST** 6.5 oz