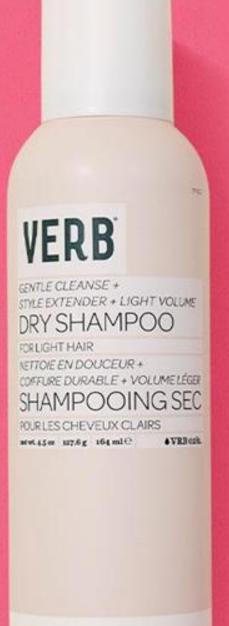

### DRY SHAMPOO LIGHT

# A purple-tinted dry shampoo

4.5oz | 164mL

#### What it does

Verb® Dry Shampoo Dark refreshes hair, removes oils, boosts body and prevents damage from washing and styling. This formula was designed to disappear in darker hair tones and leave hair feeling clean.

#### Who it's for

- · All hair types and textures
- Blonde, grey and silver hair tones

### Key ingredients

Glycerin

#### Key benefits

- · Aerosol formula for all-over application
- Adds light volume
- Purple-tinted formula neutralizes brass in blonde and silver tones

#### Directions

Shake well and spray 8-10 inches away from roots. Massage into scalp, brush out and style away.

### Stylist tip!

• Follow with Ghost Dry Oil™ for a no-hassle, water-free routine. Think of it as your "dry conditioner" after you dry shampoo.

BODY