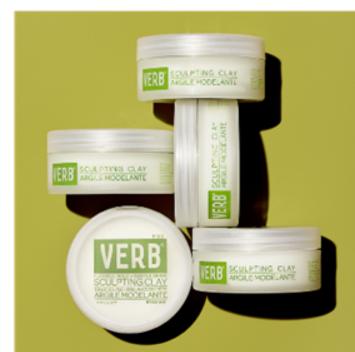

# SCULPTING CLAY

# A pliable pomade

### 2oz | 57 g

#### What it does

Verb® Sculpting Clay provides a medium hold so strands stay put but have the ability to be reworked. This formula was designed to restore and protect strands while adding light shine. Perfect for short styles and updos.