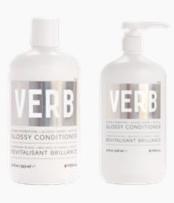

### GLOSSY CONDITIONER

High shine, high hydration- hi glossy.

# Our most hydrating collection yet. Add extra moisture and intense glossy shine to dry, dull damaged hair.

12oz | 355mL

#### What it does

Shine on! We're turning it way up for our most hydrating collection yet. Glossy Shampoo + Glossy Conditioner add extra moisture and intense glossy shine to dry, dull damaged hair.