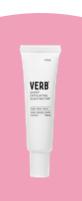

### GHOST EXOLIATING SCALP NECTAR

Great hair starts at the scalp

# A lightweight, nectar-like serum that gently exfoliates for a clean, refreshed scalp

20z | 60mL

#### What it does

Ghost Exfoliating Scalp Nectar™ gently exfoliates and removes product buildup, dead skin and excess oil for a clean, refreshed scalp.