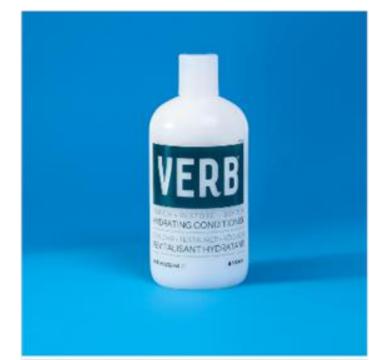

# HYDRATING CONDITIONER

# An intensely moisturizing conditioner

12oz | 355mL

32oz | 946mL

#### What it does

Verb® Hydrating Conditioner repairs damage for touchably soft hair. Powered by argan oil, it's formulated to wash away clean while providing intense moisture and natural shine.