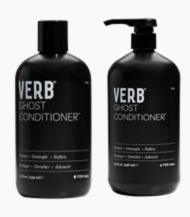

### GHOST CONDITIONER

### A weightless conditioner that protects and moisturizes

12oz | 355mL 32oz | 946mL 3.8L | 1 gal

#### What it does

Verb® Ghost Conditioner™ weightlessly hydrates while strengthening hair. Powered by moringa oil, this formula moisturizes, smoothes frizz and adds shine — a lightweight but hydrating option for fine hair or daily washers.