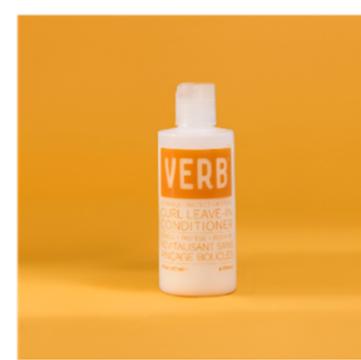

# CURL LEAVE-IN CONDITIONER

# A leave-in conditioner that weightlessly moisturizes and detangles

### 6oz | 177mL

#### What it does

This leave-in conditioner intensely hydrates, prevents breakage and defines all waves, curls and coils for easy styling.