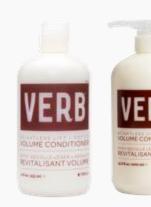

# VOLUME CONDITIONER

# A volume-enhancing conditioner

12oz | 355mL 32oz | 946mL

#### What it does

Verb® Volume Conditioner hydrates while providing strands with lightweight body. This formula moisturizes, thickens and detangles.

· Preps for voluminous styling

· Replenishes moisture after shampooing