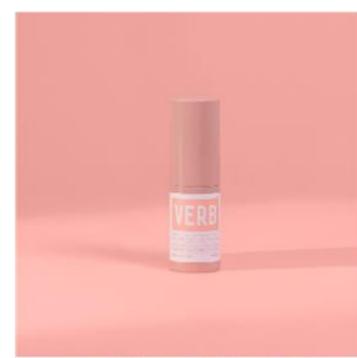

# MORINGA + JOJOBA TREATMENT OIL

### A multi-use hair oil serum

### 10z | 30mL

#### What it does

This formula was designed to nourish hair, fight dry scalp and is proven to reduce breakage by 73% and mend split ends by 64%\*.