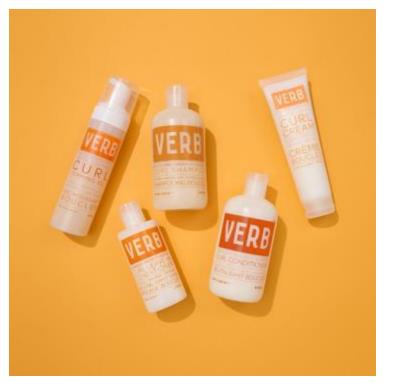

#### Stylist tip!

• Finish your style with Volume Dry Texture Spray for an all-over, voluminous finish.

CURL

# PK (PRODUCT KNOWLEDGE) SHEETS

Nourishing formulas powered by sunflower seed extract to hydrate and define waves, curls and coils.

CURL SHAMPOO 12 oz | 32 oz

CURL CONDITIONER
12 oz | 32 oz

CURL LEAVE-IN CONDITIONER
6 oz

**CURL CREAM** 5.3 oz

**CURL FOAMING GEL** 6.7 oz