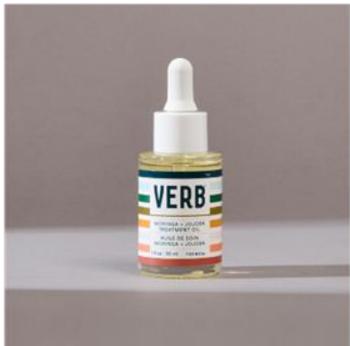

# MORINGA + JOJOBA TREATMENT OIL

### A multi-use hair oil serum

### 10z | 30mL

#### What it does

This formula was designed to nourish hair, fight dry scalp and is proven to reduce breakage by 73% and mend split ends by 64%\*.