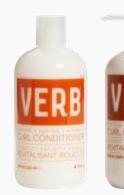

# CURL CONDITIONER

# A deeply nourishing, curl-defining conditioner

12oz | 355mL 32oz | 946mL

#### What it does

Verb® Curl Conditioner intensely hydrates waves, curls and coils. Powered by sunflower seed extract, this formula was designed to restore moisture, reduces frizz and restore elasticity for lush, soft curls.