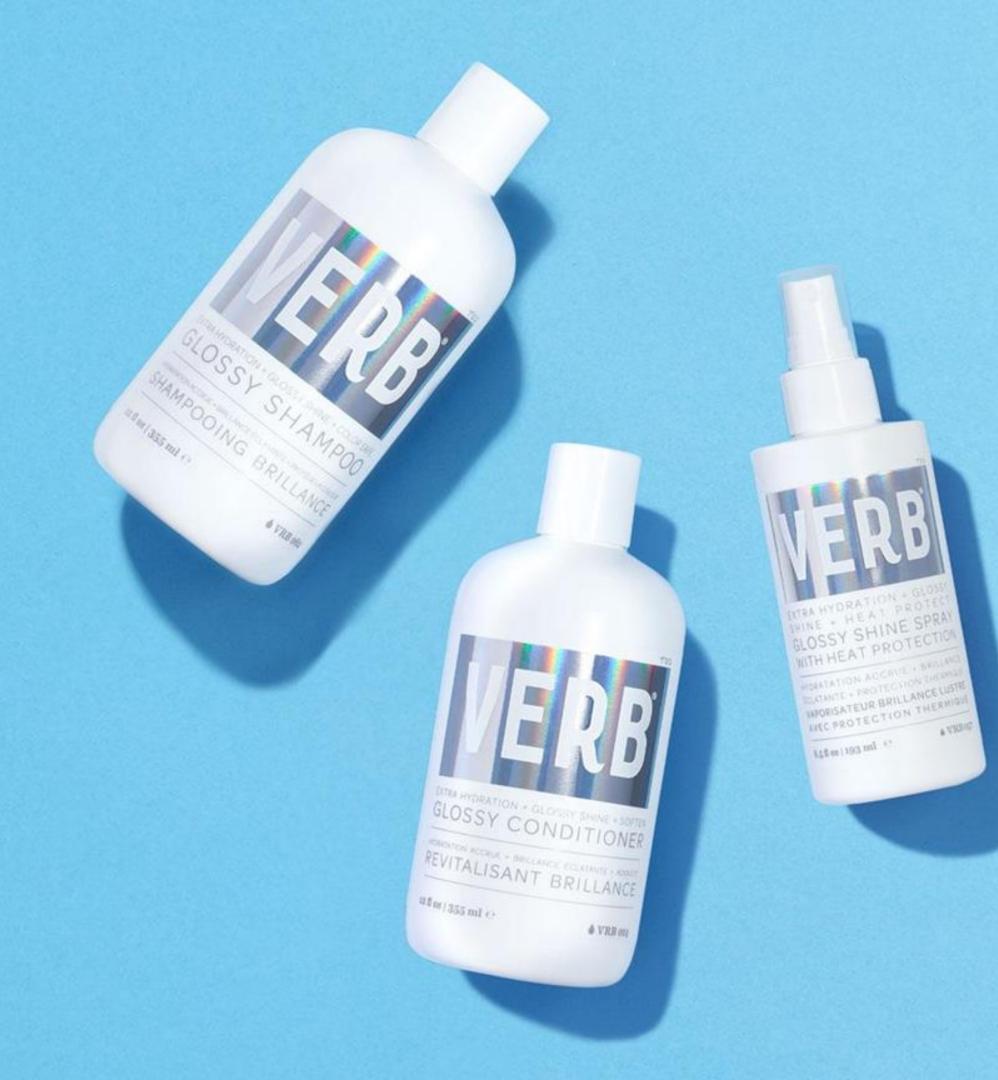

### **Glossy Collection**

86% of consumers saw shinier hair with more moisture when using the Glossy Collection.\*

### GLOSSY COLLECTION

High shine, high hydration- hi glossy.

### Our most hydrating collection yet. Add extra moisture and intense glossy shine to dry, dull damaged hair.

12oz Glossy Shampoo + Conditioner 6.5oz Glossy Shine Spray

#### What it does

Shine on! We're turning it way up for our most hydrating collection yet. Glossy Shampoo, Glossy Conditioner + Glossy Shine Spray with Heat Protection add extra moisture and intense glossy shine to dry, dull damaged hair.

#### 86% of consumers saw shinier hair and more hydration\*