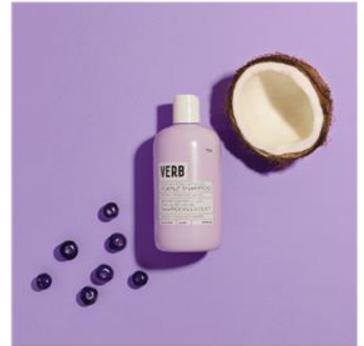

### Purple Shampoo + Purple Mask

Reduces brassiness by 24% after just one use\*