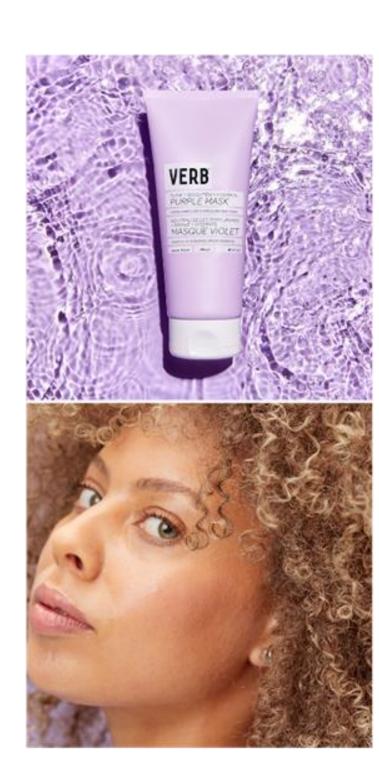

### Purple Shampoo + Purple Mask

Reduces brassiness by 24% after just one use\*

# PURPLE SHAMPOO

Brighten up, tone up.

# A gentle cleansing, color-correcting shampoo

12oz | 355mL

#### What it does

Be your best blonde. Formulated with professional grade violet pigment and açaí extract, Purple Shampoo was designed to cleanse and brighten while toning brassy yellow hues in blonde, grey and silver hair.