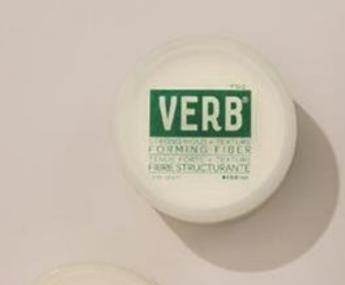

# FORMING FIBER

# A long-lasting styling balm

### 2oz | 57 g

#### What it does

Verb® Forming Fiber provides an all-day, flexible hold to updos, short styles and edges for a sleek finish.

#### Who it's for

All hair types and textures

#### Key ingredients

- Natural beeswax and lanolin
- Pro-vitamin B5
- Glycerin

#### Key benefits

- Strong but flexible hold for pliability
- · Perfect for sleek styles and sculpting edges
- · Provides a crunch-free finish

#### Directions

Emulsify product between palms and work through damp or dry hair. To sculpt edges, apply with fingertips or a small bristle brush.

### Stylist tip!

• Heat up with a blow dryer (or your hands) for 15 seconds for a super smooth application.