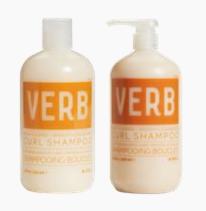

# CURL SHAMPOO

# A curl-enhancing shampoo

12oz | 355mL 32oz | 946mL

#### What it does

Verb® Curl Shampoo gently cleanses waves, curls and coils without stripping strands. Powered by sunflower seed extract, this formula was designed to remove impurities, minimize frizz and keep fragile curls hydrated.