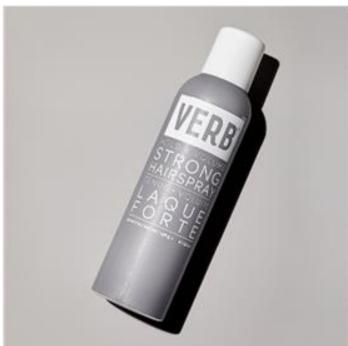

# STRONG HAIRSPRAY

# A hairspray that provides long-lasting hold

7oz | 230mL

#### What it does

Verb® Strong Hairspray provides strong but flexible hold to any style. The flake-free formula works well with styling and heating tools and is ideal for locking in up-dos and curls. Dries quickly, brushes out easily.