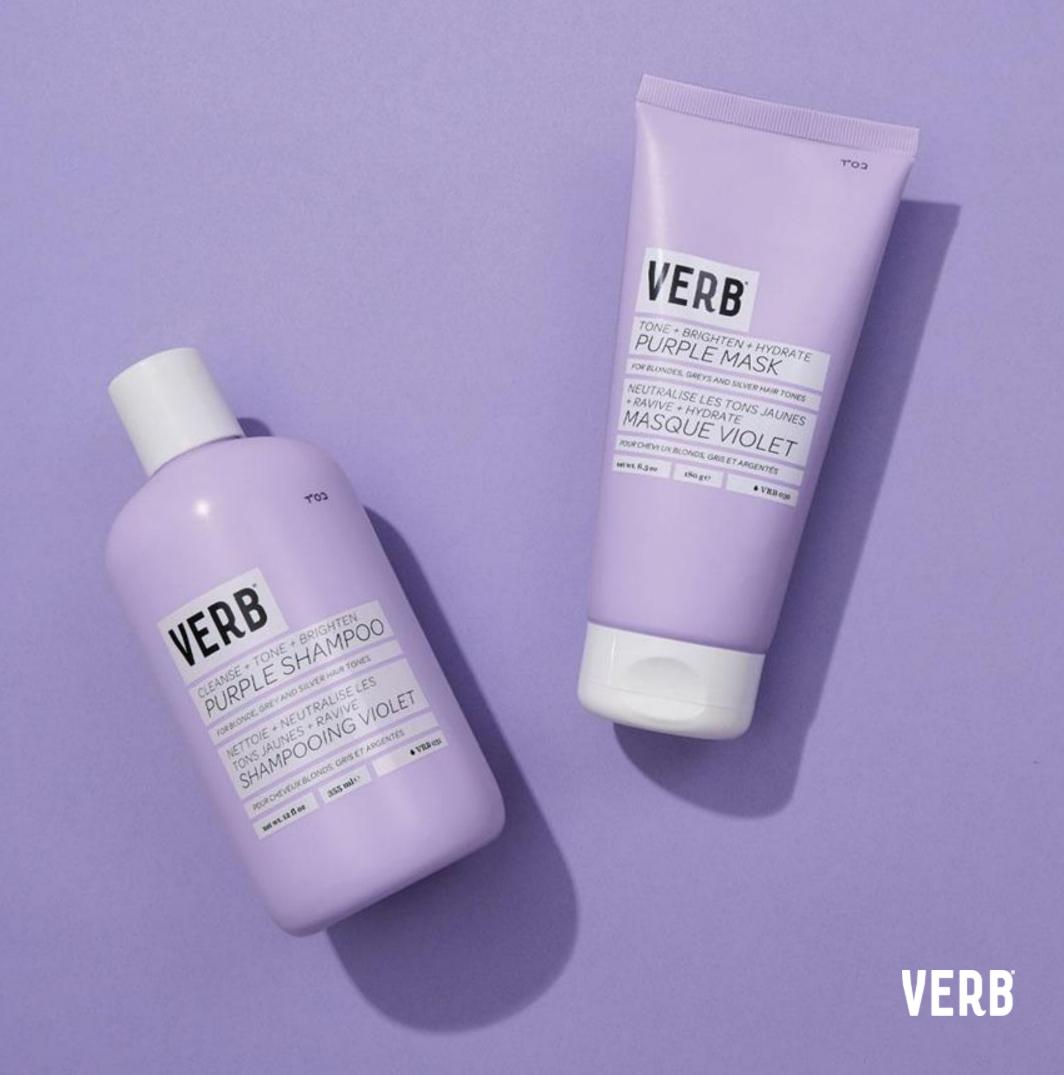

### Purple Shampoo + Purple Mask

Reduces brassiness by 24% after just one use\*

# PURPLE SHAMPOO

Brighten up, tone up.

# A gentle cleansing, color-correcting shampoo

12oz | 355mL

# PURPLE MASK

# A nourishing and color-correcting hair mask

6.3oz | 180 g