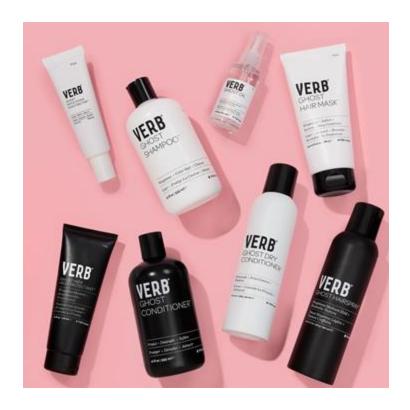

GHOST

### PK (PRODUCT KNOWLEDGE) SHEETS GHOST COLLECTION

Weightless formulas infused with moringa oil to smooth and add shine to fine and easily weighed-down hair.

GHOST EXFOLIATING SCALP NECTAR
2 oz

GHOST SHAMPOO 12 oz | 32 oz Gallon

GHOST CONDITIONER

12 oz | 32 oz

Gallon

**GHOST MASK** 6.3 oz

GHOST PREP 4 oz

2 oz

**GHOST OIL 10- year anniversary** 3 oz

**GHOST DRY OIL** 5.5 oz

**GHOST HAIRSPRAY** 7 oz