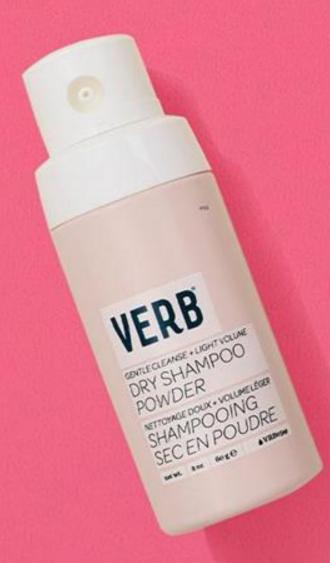

### DRY SHAMPOO POWDER

Save your style. Refresh + extend.

# A talc-free and translucent dry shampoo to refresh hair, remove excess oil and boost body.

2oz

#### What it does

Absorbs impurities and re-energizes your look on the spot.

#### Who it's for

For all hair types & textures

#### Key ingredients

- Tapioca Starch: absorbs oils and impurities
- Glycerin: naturally binds moisture for added softness.

#### Key benefits

- Refreshes hair
- Removes excess oil
- Boosts body

#### **Directions**

Divide hair into sections. Twist the cap to reveal spray dispenser. Squeeze the bottle to evenly dispense product along the created part. Allow powder to set for two minutes. Massage scalp to create volume. Brush hair thoroughly until powder is evenly distributed.

#### Stylist tip!

• Give Dry Shampoo a minute to absorb and then brush it out. Got a little too excited with the powder? Use a blow dryer to get rid of the excess.

Verb Dry Shampoo is proven to reduce hair oil by 45% after just two sprays.\*