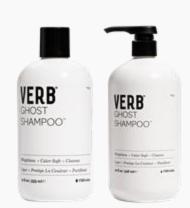

### GHOSTT SHAMPOO

### A weightless shampoo that cleanses and hydrates

#### What it does

Verb® Ghost Shampoo™ weightlessly cleanses fine hair, protects color and leaves hair tangle-free. Powered by moringa oil, this formula was designed to smooth frizz and promote radiant shine — a weightless but hydrating option for fine hair or daily washers.