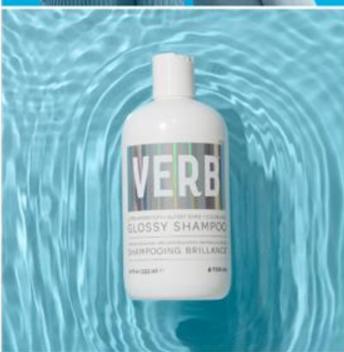

### GLOSSY SHAMPOO

High shine, high hydration- hi glossy.

# Our most hydrating collection yet. Add extra moisture and intense glossy shine to dry, dull damaged hair.

12oz | 355mL

#### What it does

Shine on! We're turning it way up for our most hydrating collection yet. Glossy Shampoo + Glossy Conditioner add extra moisture and intense glossy shine to dry, dull damaged hair.