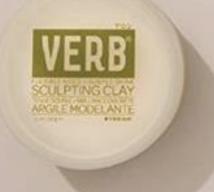

# SCULPTING CLAY

# A pliable pomade

### 2oz | 57 g

#### What it does

Verb® Sculpting Clay provides a medium hold so strands stay put but have the ability to be reworked. This formula was designed to restore and protect strands while adding light shine. Perfect for short styles and updos.

#### Who it's for

All hair types and textures

#### Key ingredients

- Argan oil
- Avocado oil
- Sunflower seed extract

### Key benefits

- Medium hold for flexible styles
- Adds subtle shine
- Provides a soft, crunch-free

#### Directions

Work a small amount evenly through damp or dry hair. Style as usual.

### Stylist tip!

• Heat up with a blow dryer (or your hands) for 15 seconds for a super smooth application.