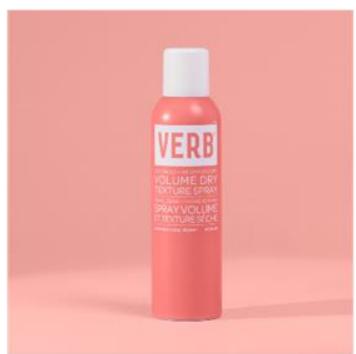

# VOLUME DRY TEXTURE SPRAY

# A texturizing hair spray

### 5oz | 183mL

#### What it does

Verb® Volume Dry Texture Spray provides natural, lived-in texture and hold. Powered by pro-vitamin B5, this formula was designed to add grit and separation to hair of all lengths for voluminous, undone styles.to help remove excess oil at the root for a boost of neck-turning volume, texture and buildable hold.