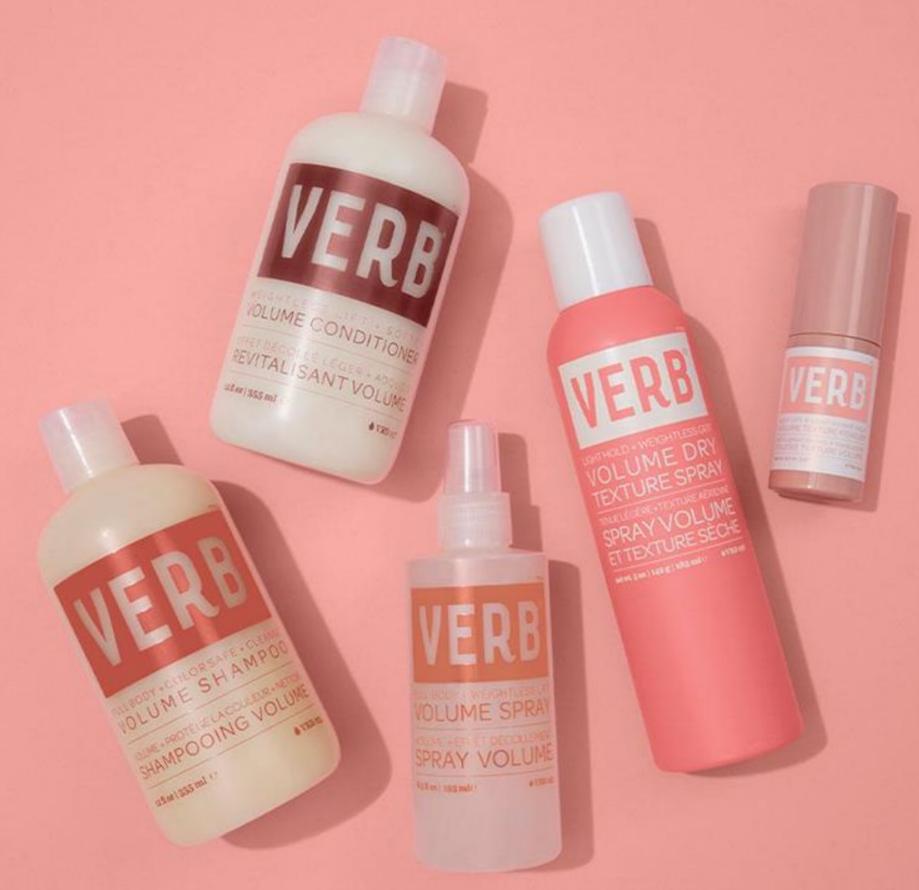

# PK (PRODUCT KNOWLEDGE) SHEETS OLUME COLLECTION

Pro-vitamin B5 enriched formulas to add touchable body and texture to fine, flat hair.

**VOLUME SHAMPOO**12 oz | 32 oz

**VOLUME CONDITIONER**12 oz | 32 oz

**VOLUME SPRAY** 6.5 oz

VOLUME DRY TEXTURE SPRAY

5 oz

**VOLUME DRY TEXTURE POWDER**0.1 oz

# VOLUME SHAMPOO

# VOLUME CONDITIONER

# VOLUME SPRAY

# VOLUME DRY TEXTURE SPRAY

# VOLUME TEXTURE POWDER