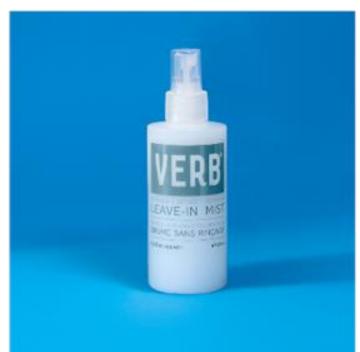

# LEAVE-IN MIST

# A multi-tasking leave-in conditioner

6.5oz | 193mL

#### What it does

Verb® Leave-In Mist is the essential step between washing and styling. This formula hydrates, detangles, tames frizz, repairs ends, adds shine, prevents breakage, enhances elasticity and preps for styling. This product pretty much does it all.