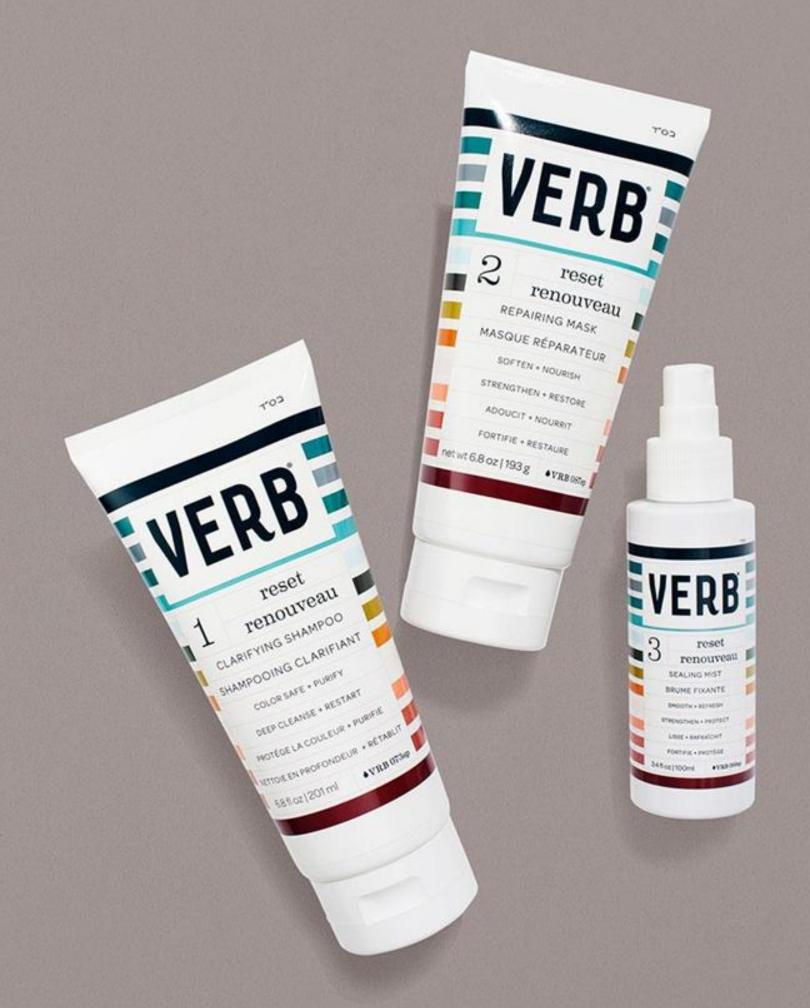

# PK (PRODUCT KNOWLEDGE) SHEETS RESET COLLECTION

A three-step system designed to clarify, repair and revitalize damaged and overworked hair.

RESET CLARIFYING SHAMPOO 6.8 oz

RESET REPAIRING
MASK
6.8 oz

RESET SEALING MIST 3.4 oz

# RESET CLARIFYING SHAMPOO

# RESET REPAIRING MASK

# RESET SEALING MIST