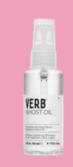

### GHOSTT OIL

### A weightless, restorative oil

0.57oz | 17mL 2oz | 60mL

#### What it does

Verb® Ghost Oil™ is a weightless hair oil that revitalizes strands from root to ends. Powered by moringa oil, this blend works to hydrate, fight frizz and is proven to enhance shine by 75%.\*