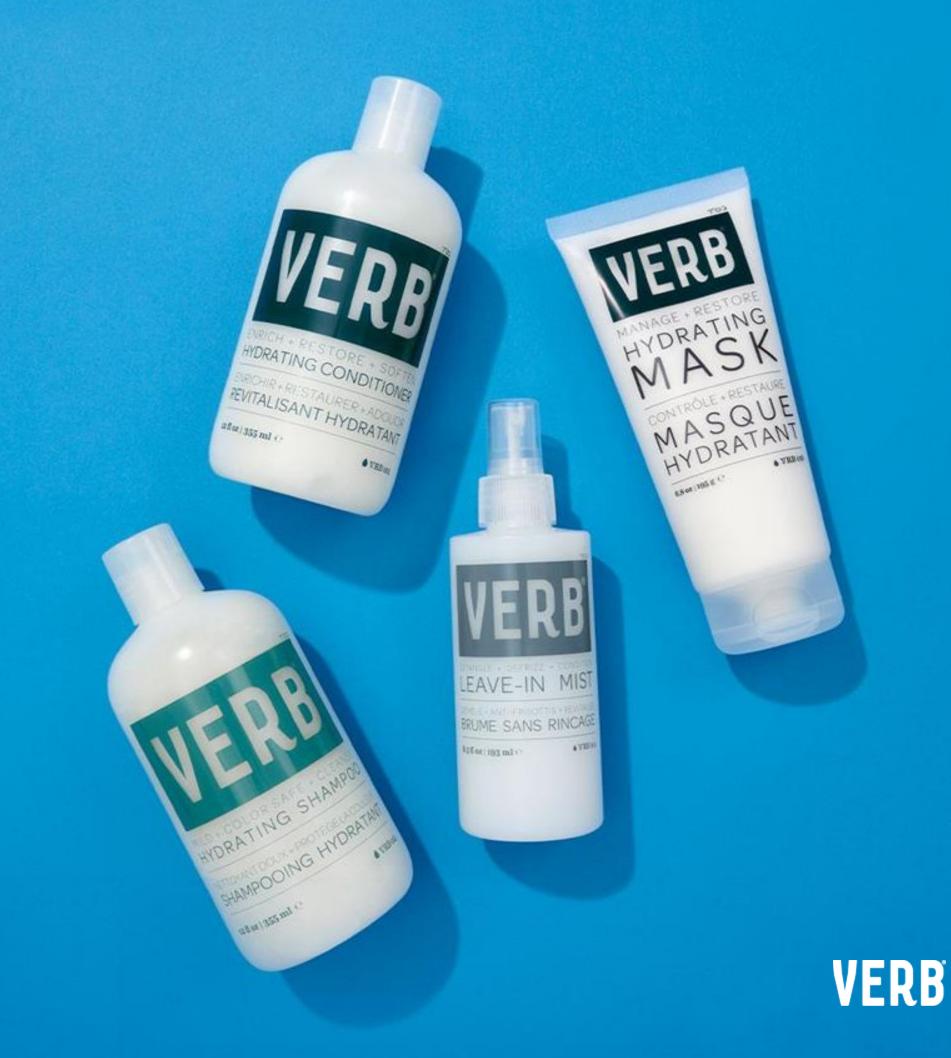

# HYDRATE COLLECTION

Revitalizing, argan oil infused formulas designed to moisturize and repair dry, brittle and over-styled hair.

**HYDRATE SHAMPOO**12 oz | 32 oz

**HYDRATE CONDITIONER**12 oz | 32 oz

**HYDRATING MASK** 6.8 oz

**LEAVE-IN MIST** 6.5 oz