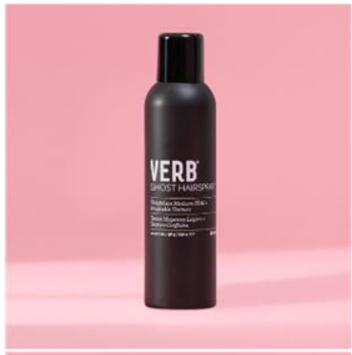

### GHOST MHAIRSPRAY

### A weightless hairspray that provides medium hold for workable styles

#### 7oz | 230mL

#### What it does

Verb® Ghost™ Hairspray provides a lightweight, medium hold for natural-looking, workable styles. This vanishing spray gives all-day control and works well with styling and heated tools. Powered by moringa oil, this formula was designed to hold without the crunch.