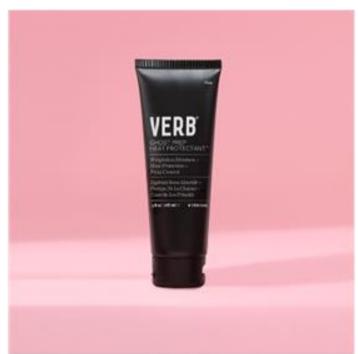

### GHOST PREP HEAT PROTECTANT

### A weightless heat protectant

4oz | 118mL

#### What it does

Verb® Ghost Prep™ was formulated to prime, hydrate and provide heat protection up to 425°F. Powered by moringa oil, it helps to smooth strands, fight frizz and add shine.