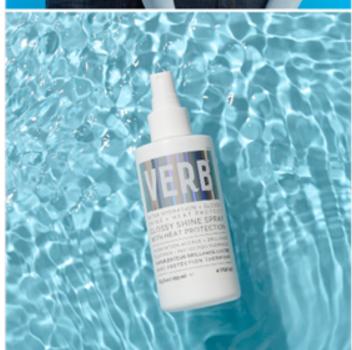

### **Glossy Collection**

86% of consumers saw shinier hair with more moisture when using the Glossy Collection.\*

### GLOSSY COLLECTION

High shine, high hydration- hi glossy.

### Our most hydrating collection yet. Add extra moisture and intense glossy shine to dry, dull damaged hair.

12oz Glossy Shampoo + Conditioner 6.5oz Glossy Shine Spray

#### What it does

Shine on! We're turning it way up for our most hydrating collection yet. Glossy Shampoo, Glossy Conditioner + Glossy Shine Spray with Heat Protection add extra moisture and intense glossy shine to dry, dull damaged hair.