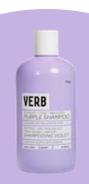

# PURPLE SHAMPOO

Brighten up, tone up.

# A gentle cleansing, color-correcting shampoo

12oz | 355mL

#### What it does

Be your best blonde. Formulated with professional grade violet pigment and açaí extract, Purple Shampoo was designed to cleanse and brighten while toning brassy yellow hues in blonde, grey and silver hair.