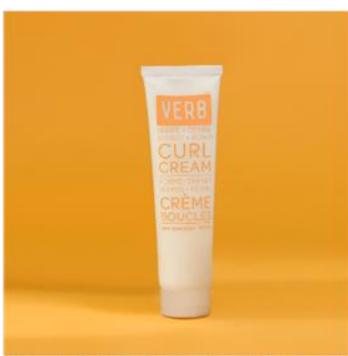

# CURL CREAM

# A curl-defining styling cream

5.3oz | 150 g

#### What it does

Verb Curl Cream defines and provides light hold to styles. Powered by sunflower seed extract, this lightweight formula activates curls, keeps them shapely and is proven to reduce frizz by 80%.\*